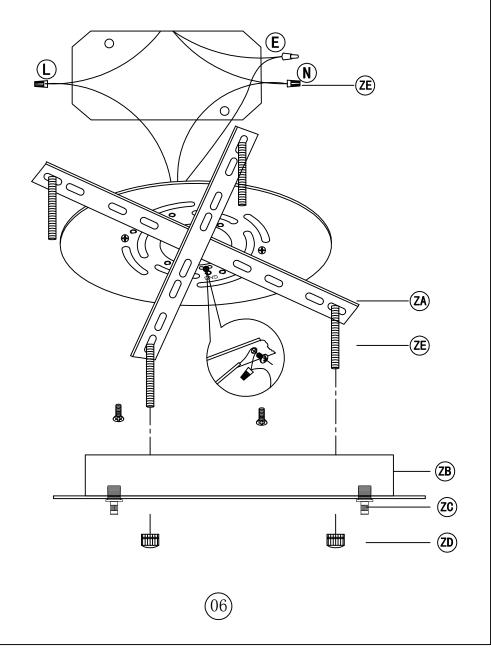

# Canopy Installation Instruction

(05)

### 3503G28BK (D27. 5"+D19. 7") H12"

IMPORTANT: Test sockets with bulb before dressing the fixture.

Use two screws (ZG) to fix the Ceiling Plate (ZA) on the ceiling; which are not supplied and should already be in your box.
 Be sure when connecting the wire use electrician approved junction caps(ZE).
 Stow the excess wire in the canopy(ZB).
 Align the canopy (ZB) with the hanging plate screw, fix the lamp on the ceiling, tighten and fix it with a M5 screw cap (ZD).

5. If you need to cut the wire, please find the
label " L=Black wire " " L=Black wire "
(1) to (2) on
N=White Wire N=White Wire

the canopy (ZB), it is the main line of power. After adjusting the wires, please use them to connect the "N" and "L" wires to power.