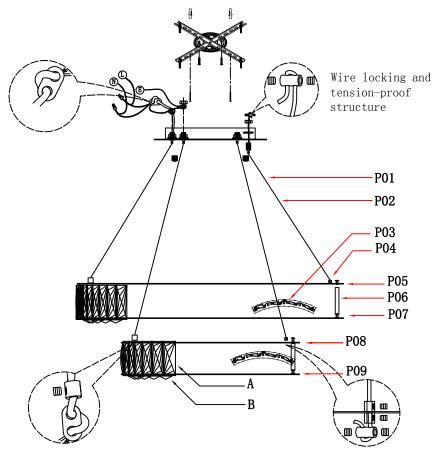

# Frame Assembly Diagram

(08)

07)

# Frame Assembly Instructions

### Installation:

Please read all instructions carefully. Before you proceed to install, make sure that the power supply is turned off and remains off until installation is complete. Please note that each part has been assigned a number. Please proceed in a numerical order.

1. Fixed the Ceiling Cover on the Mounting Bracket , then put the screws tightened.

2. Please unscrew the connector (02) of the expansion part before adjusting the line, and then screw on the cap after adjusting the line.

#### PARTS LIST

| Parts number  | Picture                                                                                                                                                                                                                                                                                                                                                                                                                                                                                                                                                                                                                                                                                                                                                                                                                                                                                                                                                                                                                                                                                                                                                                                                                                                                                                                                                                                                                                                                                                                                                                                                                                                                                                                                                                                                                                                                                                                                                                                                                                                                                                                        | Description                                      | Qty | Diagram number |
|---------------|--------------------------------------------------------------------------------------------------------------------------------------------------------------------------------------------------------------------------------------------------------------------------------------------------------------------------------------------------------------------------------------------------------------------------------------------------------------------------------------------------------------------------------------------------------------------------------------------------------------------------------------------------------------------------------------------------------------------------------------------------------------------------------------------------------------------------------------------------------------------------------------------------------------------------------------------------------------------------------------------------------------------------------------------------------------------------------------------------------------------------------------------------------------------------------------------------------------------------------------------------------------------------------------------------------------------------------------------------------------------------------------------------------------------------------------------------------------------------------------------------------------------------------------------------------------------------------------------------------------------------------------------------------------------------------------------------------------------------------------------------------------------------------------------------------------------------------------------------------------------------------------------------------------------------------------------------------------------------------------------------------------------------------------------------------------------------------------------------------------------------------|--------------------------------------------------|-----|----------------|
| MB9R09        | the second secon | Ceiling Plate                                    | 1   | ZA             |
| P-3503G28BK-1 |                                                                                                                                                                                                                                                                                                                                                                                                                                                                                                                                                                                                                                                                                                                                                                                                                                                                                                                                                                                                                                                                                                                                                                                                                                                                                                                                                                                                                                                                                                                                                                                                                                                                                                                                                                                                                                                                                                                                                                                                                                                                                                                                | canopy                                           | 1   | ZB             |
|               |                                                                                                                                                                                                                                                                                                                                                                                                                                                                                                                                                                                                                                                                                                                                                                                                                                                                                                                                                                                                                                                                                                                                                                                                                                                                                                                                                                                                                                                                                                                                                                                                                                                                                                                                                                                                                                                                                                                                                                                                                                                                                                                                | connector                                        | 8   | ZC             |
|               |                                                                                                                                                                                                                                                                                                                                                                                                                                                                                                                                                                                                                                                                                                                                                                                                                                                                                                                                                                                                                                                                                                                                                                                                                                                                                                                                                                                                                                                                                                                                                                                                                                                                                                                                                                                                                                                                                                                                                                                                                                                                                                                                | M5 screw cap                                     | 4   | ZD             |
| P-3503G28BK-2 | Q                                                                                                                                                                                                                                                                                                                                                                                                                                                                                                                                                                                                                                                                                                                                                                                                                                                                                                                                                                                                                                                                                                                                                                                                                                                                                                                                                                                                                                                                                                                                                                                                                                                                                                                                                                                                                                                                                                                                                                                                                                                                                                                              | ssl 2*24# <b>0</b> 3.6mm*141.8"<br>electric wire | 3   | P01            |
|               | Q                                                                                                                                                                                                                                                                                                                                                                                                                                                                                                                                                                                                                                                                                                                                                                                                                                                                                                                                                                                                                                                                                                                                                                                                                                                                                                                                                                                                                                                                                                                                                                                                                                                                                                                                                                                                                                                                                                                                                                                                                                                                                                                              | ssl 2*24# <b>Ø</b> 3.6mm*149.6"<br>electric wire | 1   | P02            |
|               |                                                                                                                                                                                                                                                                                                                                                                                                                                                                                                                                                                                                                                                                                                                                                                                                                                                                                                                                                                                                                                                                                                                                                                                                                                                                                                                                                                                                                                                                                                                                                                                                                                                                                                                                                                                                                                                                                                                                                                                                                                                                                                                                | 4W high voltage LED PCB                          | 9   | P03            |
|               |                                                                                                                                                                                                                                                                                                                                                                                                                                                                                                                                                                                                                                                                                                                                                                                                                                                                                                                                                                                                                                                                                                                                                                                                                                                                                                                                                                                                                                                                                                                                                                                                                                                                                                                                                                                                                                                                                                                                                                                                                                                                                                                                | D8*H8 wire fixer                                 | 6   | P04            |
|               | $\bigcirc$                                                                                                                                                                                                                                                                                                                                                                                                                                                                                                                                                                                                                                                                                                                                                                                                                                                                                                                                                                                                                                                                                                                                                                                                                                                                                                                                                                                                                                                                                                                                                                                                                                                                                                                                                                                                                                                                                                                                                                                                                                                                                                                     | D27.5″upside Iron<br>slice                       | 1   | P05            |
|               |                                                                                                                                                                                                                                                                                                                                                                                                                                                                                                                                                                                                                                                                                                                                                                                                                                                                                                                                                                                                                                                                                                                                                                                                                                                                                                                                                                                                                                                                                                                                                                                                                                                                                                                                                                                                                                                                                                                                                                                                                                                                                                                                | 2.4" metal pipe                                  | 18  | P06            |
|               | 0                                                                                                                                                                                                                                                                                                                                                                                                                                                                                                                                                                                                                                                                                                                                                                                                                                                                                                                                                                                                                                                                                                                                                                                                                                                                                                                                                                                                                                                                                                                                                                                                                                                                                                                                                                                                                                                                                                                                                                                                                                                                                                                              | D27.5″downside<br>S.S slice                      | 1   | P07            |
| P-3503G28BK-3 | Q                                                                                                                                                                                                                                                                                                                                                                                                                                                                                                                                                                                                                                                                                                                                                                                                                                                                                                                                                                                                                                                                                                                                                                                                                                                                                                                                                                                                                                                                                                                                                                                                                                                                                                                                                                                                                                                                                                                                                                                                                                                                                                                              | ssl 2*24# <b>0</b> 3.6mm*141.8"<br>electric wire | 3   | P01            |
|               | Q                                                                                                                                                                                                                                                                                                                                                                                                                                                                                                                                                                                                                                                                                                                                                                                                                                                                                                                                                                                                                                                                                                                                                                                                                                                                                                                                                                                                                                                                                                                                                                                                                                                                                                                                                                                                                                                                                                                                                                                                                                                                                                                              | ssl 2*24# <b>Ø</b> 3.6mm*149.6"<br>electric wire | 1   | P02            |
|               |                                                                                                                                                                                                                                                                                                                                                                                                                                                                                                                                                                                                                                                                                                                                                                                                                                                                                                                                                                                                                                                                                                                                                                                                                                                                                                                                                                                                                                                                                                                                                                                                                                                                                                                                                                                                                                                                                                                                                                                                                                                                                                                                | 4W high voltage LED PCB                          | 6   | P03            |
|               |                                                                                                                                                                                                                                                                                                                                                                                                                                                                                                                                                                                                                                                                                                                                                                                                                                                                                                                                                                                                                                                                                                                                                                                                                                                                                                                                                                                                                                                                                                                                                                                                                                                                                                                                                                                                                                                                                                                                                                                                                                                                                                                                | D8*H8 wire fixer                                 | 4   | P04            |

### 3503G28BK (D27. 5"+D19. 7") H12"

| Picture     | Description                | Qty                                                                                                          | Diagram number                                                                                                                                                  |
|-------------|----------------------------|--------------------------------------------------------------------------------------------------------------|-----------------------------------------------------------------------------------------------------------------------------------------------------------------|
| $\bigcirc$  | D19.7″upside iron<br>slice | 1                                                                                                            | P08                                                                                                                                                             |
|             | 2.4" metal pipe            | 12                                                                                                           | P06                                                                                                                                                             |
| 0           | D19.7"downside S.S slice   | 1                                                                                                            | P09                                                                                                                                                             |
|             | 1.2"*3"crystal             | 206                                                                                                          | А                                                                                                                                                               |
| $\boxtimes$ | 1.2"*1.2"crystal           | 81                                                                                                           | В                                                                                                                                                               |
|             |                            |                                                                                                              |                                                                                                                                                                 |
|             |                            |                                                                                                              |                                                                                                                                                                 |
|             |                            |                                                                                                              |                                                                                                                                                                 |
|             |                            |                                                                                                              |                                                                                                                                                                 |
|             |                            |                                                                                                              |                                                                                                                                                                 |
|             |                            |                                                                                                              |                                                                                                                                                                 |
|             |                            |                                                                                                              |                                                                                                                                                                 |
|             |                            |                                                                                                              |                                                                                                                                                                 |
|             |                            |                                                                                                              |                                                                                                                                                                 |
|             |                            |                                                                                                              |                                                                                                                                                                 |
|             |                            |                                                                                                              |                                                                                                                                                                 |
|             |                            |                                                                                                              |                                                                                                                                                                 |
|             |                            |                                                                                                              |                                                                                                                                                                 |
|             |                            | D19. 7"upside iron slice         2. 4" metal pipe         D19. 7"downside S. S slice         1. 2"*3"crystal | D19. 7"upside iron<br>slice         1           2. 4" metal pipe         12           D19. 7"downside S.S slice         1           1. 2"*3"crystal         206 |