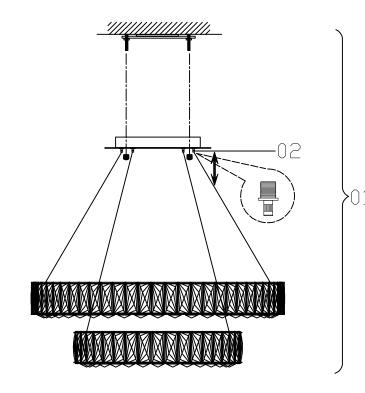

# Frame Assembly Diagram

(08)

07)

# Frame Assembly Instructions

### Installation:

Please read all instructions carefully. Before you proceed to install, make sure that the power supply is turned off and remains off until installation is complete. Please note that each part has been assigned a number. Please proceed in a numerical order.

1. Fixed the Ceiling Cover on the Mounting Bracket , then put the screws tightened.

2. Please unscrew the connector (02) of the expansion part before adjusting the line, and then screw on the cap after adjusting the line.